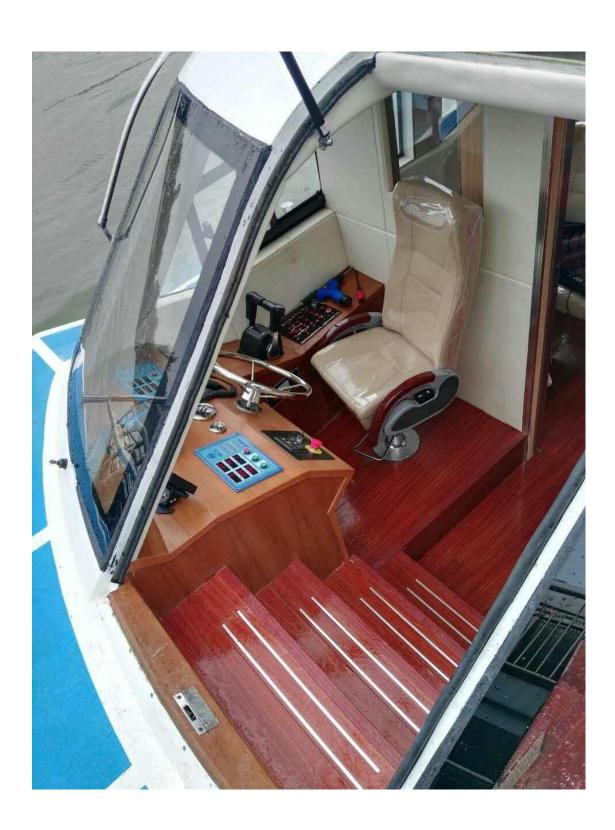

length:17.73M or 19.8m

width:4m

weight:13000kg/15000kg speed 15kn to 23kn.

include:

soft passenger seats in cabin:.and one Driver seat.(20m with round sofa)

full speed fuel consumption(2xengines):98L/h (Non EPA inboard engines)

Generator 6kw (air cool and put on deck)and Air-condition (home model)

600Lto 1000L fuel tank with gauge,

electrical wiper,

navigation lights,

search light

bilge pump,

battery,

top fly-bridge with s/s rails.

Stainless steel glass door and up open cover,

plywood and soft decoration in cabin.

Plywood floor.

Lights in cabin.

Curtain on window,

CD player and speakers.

TV +DVD

One Toilet room with Flushing squatting pan and wash basin.(black water direct out or black water tank)