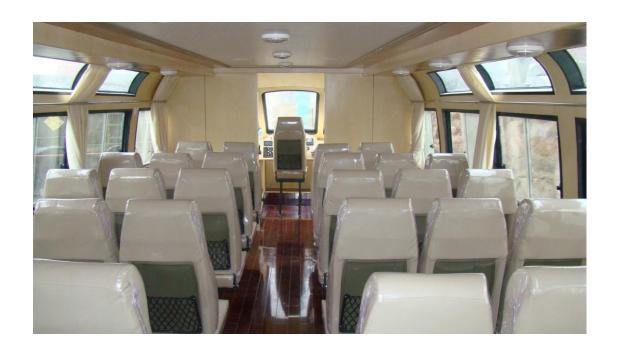

length:17.73M or 19.8m

width:4m

weight:13000kg/15000kg speed 15kn to 23kn.

include:

soft passenger seats in cabin:.and one Driver seat.(20m with round sofa)

full speed fuel consumption(2xengines):98L/h (Non EPA inboard engines)

Stainless steel glass door and up open cover,

plywood and soft decoration in cabin.

Plywood floor.

Lights in cabin.

Curtain on window,

CD player and speakers.

TV +DVD

One Toilet room with Flushing squatting pan and wash basin.(black water direct out or black water tank)