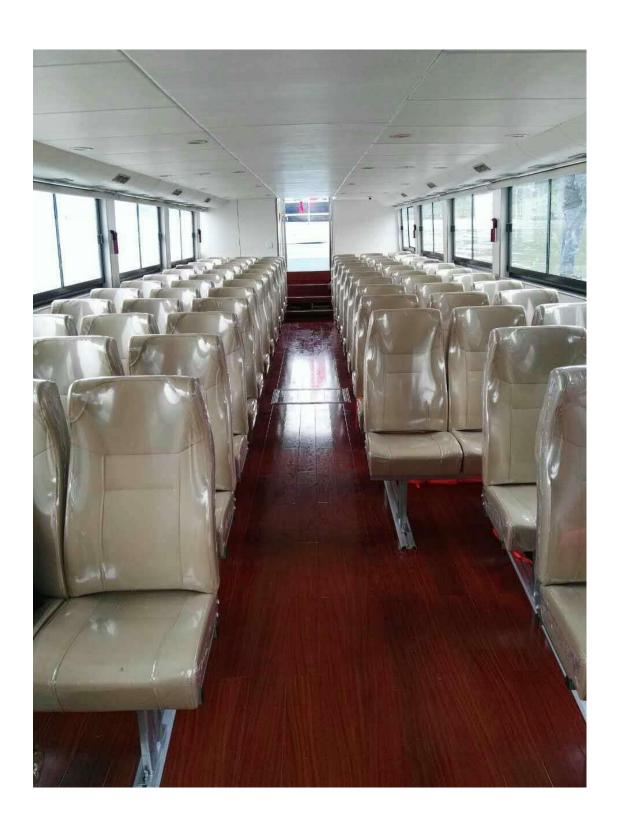

length:17.73M or 19.8m

width:4m

weight:13000kg/15000kg speed 15kn to 23kn.

include:

soft passenger seats in cabin:.and one Driver seat.(20m with round sofa)

full speed fuel consumption(2xengines):98L/h (Non EPA inboard engines)

Stainless steel glass door and up open cover,

plywood and soft decoration in cabin.

Plywood floor.

Lights in cabin.

Curtain on window,

CD player and speakers.

TV +DVD

One Toilet room with Flushing squatting pan and wash basin.(black water direct out or black water tank)