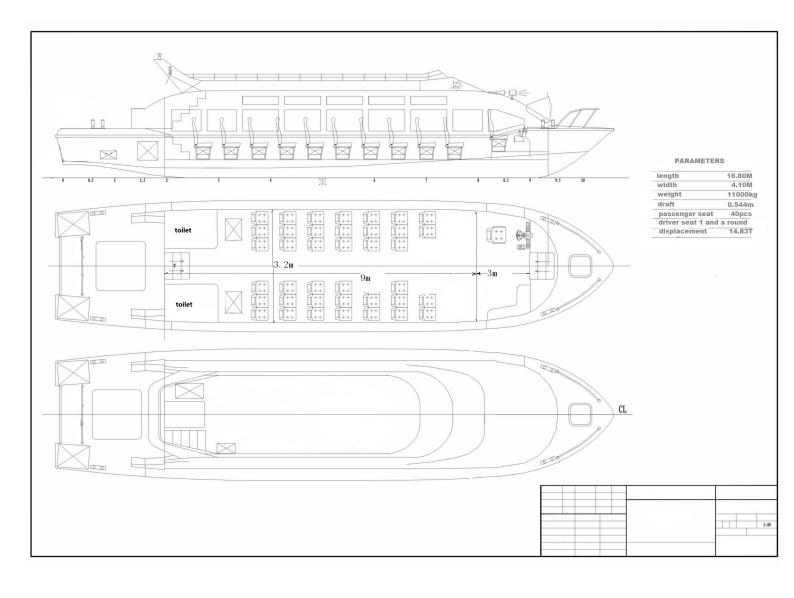

# TAXICRAFT.COM Passenger 20M boat,

## USD218,375.00 (no engines but with air cool Generator+Air donditon 2x3P)

Inboard diesel model or outboard engine model.

-With 2xinboard diesel engine (Non EPA)+shaft+gear+propeller USD254,739.00.

72 passengers in cabin+1 toilet room+bar or 78 passengers in cabin +1 toilet

length:17.73M or 19.8m

width:4m

weight:13000kg/15000kg speed 15kn to 23kn.

include:

soft passenger seats in cabin:.and one Driver seat.(20m with round sofa)

full speed fuel consumption(2xengines):98L/h (Non EPA inboard engines)