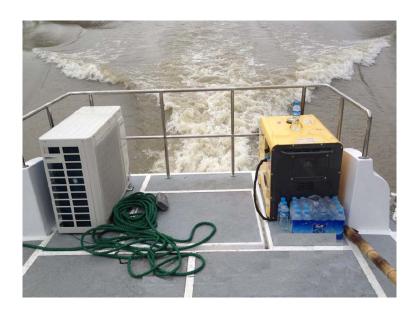

Generator 6kw (air cool and put on deck)and Air-condition (home model)

600Lto 1000L fuel tank with gauge,

electrical wiper,

navigation lights,

search light

bilge pump,

battery,

top fly-bridge with s/s rails.

## optional:

- (1)1x12KW Marine Generator Europe made put in deck USD21,000.00.
- (2)1x12KW water cool generator made in China USD8,000.00
- (3)Sofa and table instead of passenger seats

Air Conditioner and Generator