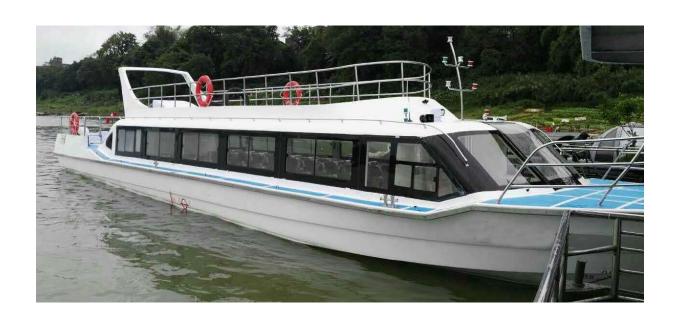

## TAXICRAFT.COM Passenger 18M boat,

length:17.73M or 19.8m

width:4m

weight:13000kg/15000kg speed 15kn to 23kn.

include:

soft passenger seats in cabin:.and one Driver seat.(20m with round sofa)

full speed fuel consumption(2xengines):98L/h (Non EPA inboard engines)

Generator 6kw (air cool and put on deck)and Air-condition (home model)

600Lto 1000L fuel tank with gauge,

electrical wiper,

navigation lights,

search light

bilge pump,

battery,

top fly-bridge with s/s rails.

Stainless steel glass door and up open cover,

plywood and soft decoration in cabin.

Plywood floor.

Lights in cabin.

Curtain on window,

CD player and speakers.

TV +DVD

One Toilet room with Flushing squatting pan and wash basin.(black water direct out or black water tank)