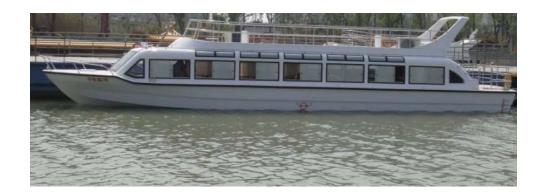

nd sofa)

full speed fuel consumption(2xengines):98L/h (Non EPA inboard engines)

Generator 6kw (air cool and put on deck)and Air-condition (home model)

600Lto 1000L fuel tank with gauge,

electrical wiper,

navigation lights,

search light

bilge pump,

battery,

top fly-bridge with s/s rails.

Stainless steel glass door and up open cover,

plywood and soft decoration in cabin.

Plywood floor.

Lights in cabin.

Curtain on window,

CD player and speakers.

TV +DVD

One Toilet room with Flushing squatting pan and wash basin.(black water direct out or black water tank)

Steel cradle:USD700 for transport

## optional:

- (1)1x12KW Marine Generator Europe made put in deck USD21,000.00.
- (2)1x12KW water cool generator made in China USD8,000.00
- (3)Sofa and table instead of passenger seats

















Air Conditioner and Generator