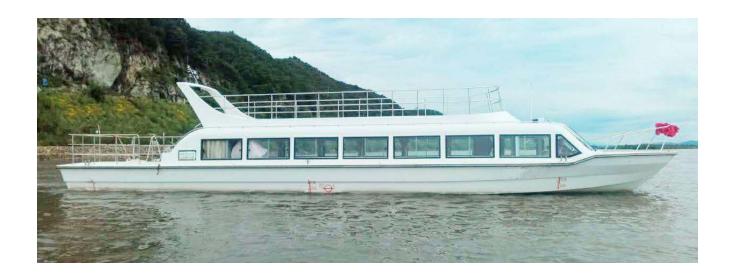

# TAXICRAFT.COM Passenger 20M boat,

length:17.73M or 19.8m

width:4m

weight:13000kg/15000kg speed 15kn to 23kn.

include:

soft passenger seats in cabin:.and one Driver seat.(20m with round sofa)

full speed fuel consumption(2xengines):98L/h (Non EPA inboard engines)

Generator 6kw (air cool and put on deck)and Air-condition (home model)

600Lto 1000L fuel tank with gauge,

electrical wiper,

navigation lights,

search light

bilge pump,

battery,

top fly-bridge with s/s rails.